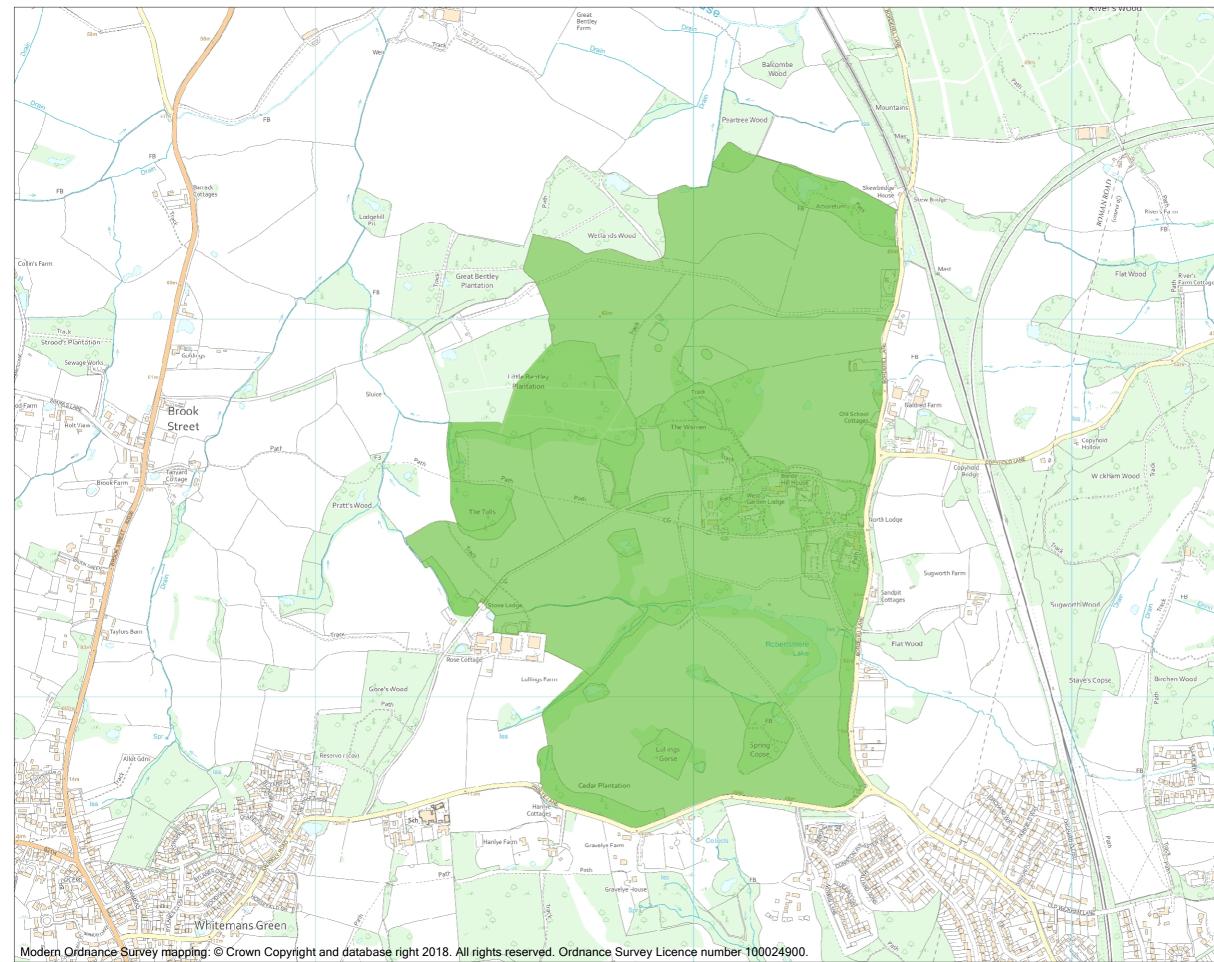

This is an A3 sized map and should be printed full size at A3 with no page scaling set

Name: BORDE HILL

## Heritage Category:

Park and Garden

||\*

List Entry No: 1000274

## Grade:

County: West Sussex District: Mid Sussex Parish: Ansty and Staplefield

Each official record of a registered garden or other land contains a map. The map here has been translated from the official map and that process may have introduced inaccuracies. Copies of maps that form part of the official record can be obtained from Historic England.

This map was delivered electronically and when printed may not be to scale and may be subject to distortions. The map and grid references are for identification purposes only and must be read in conjunction with other information in the record.

List Entry NGR: TQ 31891 26412 1:10000 Map Scale: 3 July 2024 Print Date:

Historic England

HistoricEngland.org.uk